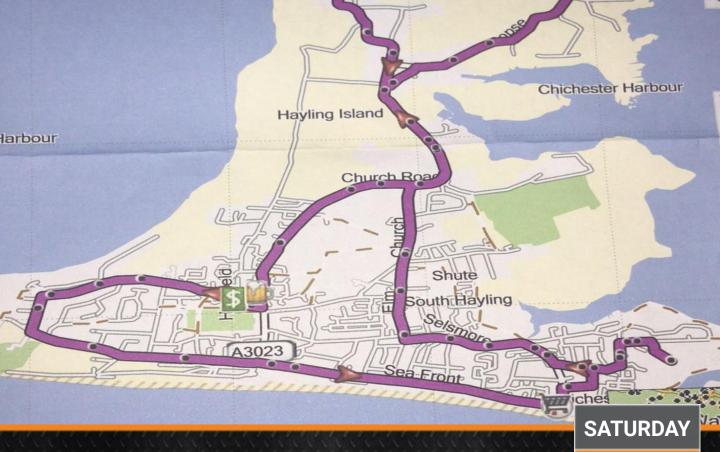

## Parade Ride & Fun Day

**24 SEPT** 

ALL WELCOME TO JOIN US ON OUR PARADE RIDE,
12.5 MILE LOOP AROUND THE ISLAND.
Led and marshalled by the New Forest Road Crew
Then welcome back to Lakeside for the Bike show.
Help out the local Charities, bring something non perishable to
give the local food bank, See the traders and help us raise some
much needed funds for the HIOWAA
Bike Raffle tickets for sale for your chance to win a new

unregistered Harley-Davidson Start and finish Lakeside Fishery lane, PO11 9NR

Don Kenning

GB

LINE UP BY THE LAKE: 10:45 AM - LEAVING 11:30 AM