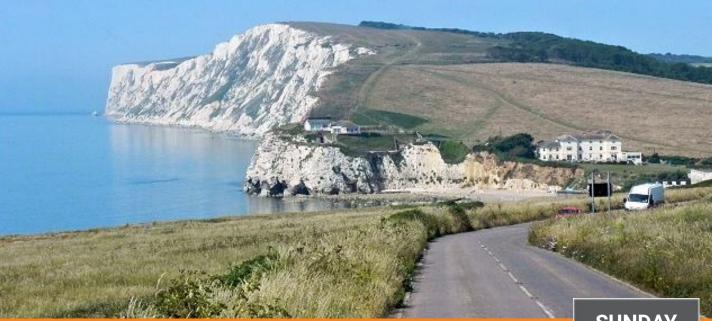

## ISLE OF WIGHT RIDE

Crossing details are 10:00 Southampton to Cowes, returning on the 16.30 ferry. The crossing lasts 1 hr & there is food & drink available on board.

**SUNDAY** 

**JULY** 

We will have a full day with the ride split into approx three 1-hr ride sections. Lunch will be at Godshill followed by a scenic ride along the famous Military Road.

This year we will also ride through Gurnard & Cowes.

The ride is suitable for all abilities. We will cover approx 70 miles on the Island. Please ensure you have sufficient fuel.

Trevor is pleased to confirm he has negotiated a 25% discount. All riders must pre book with Red Funnel via their website quote NFHOG2023. All riders meet as below.